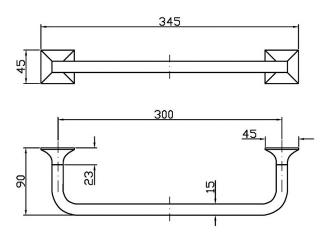

## **Bellagio Towel Rail 30cm**

ZAC520

Finish: Chrome

Finishes available:

Nickel\*, Gold\*, Brushed Gold\*

\*Colours indicated have 16 week lead time.

The Bellagio towel rail 30cm by Matteo Thun is more than just a bathroom accessory, it is a way of viewing the bathroom as a place of refined elegance. It is a timeless element of the decor which confirms its metropolitan and contemporary personality in any environment. Bellagio is an aristocratic and exclusive citizen of the world, despite having such an Italian name testimony of the industrial background in which it has been created.

The Bellagio towel rail 30cm has been crafted from solid brass.

\*Conditions apply.