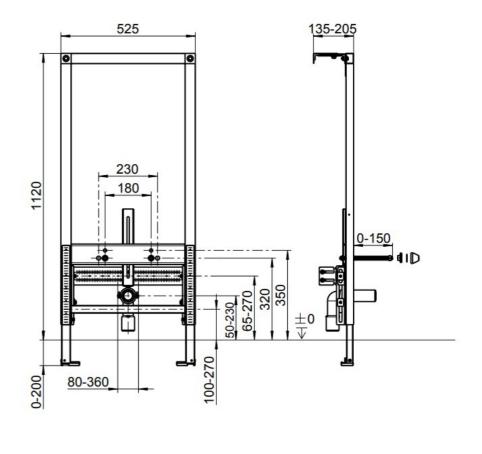

### **Product Details**

Code: 92214800
Brand: Villeroy & Boch
Range: VICONNECT
Warranty: 10 Years\*
Product Width: 573 mm
Product Depth: 157 mm
Height: 1167mm

# **Technical Specification**

#### **Additional Notes**

- Fully Adjustable
- steel frame construction

Note: All dimensions are in millimetres and are subject to normal manufacturing variations. Always use the physical product measurements for cut-outs and rough-ins as the technical details shown may differ from the actual product. Use acetic cured silicone sealant. Do not use epoxy type adhesives. Clean with damp cloth. Do not use abrasive cleaners, liquids or pastes.