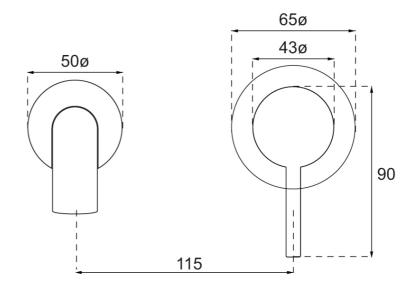

## **Technical Specification**

#### **Additional Notes**

- 115mm Centres
- 35mm Ceramic Cartridge
- Spout Can Be Positioned On The Left Hand Side Of The Mixer Only
- Uses 50mm Micro Plates & Unique Micro 25mm ColourChoice Body