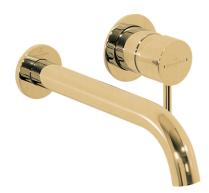

## Vita Wall Mounted Bath Trim

Brushed Gold

## **Product Image**

# Product Details



Brand: Villeroy & Boch
Range: Vita
Warranty: 15 Years\*
WELS: N/A

### **Additional Features**

## **Technical Specification**

## **Required Product**

ColourChoice TVW0035161

#### **Recommended Products**

Optional Rectangular Plate TVP0559585

#### **Additional Notes**

- 115mm Centres
- 35mm Ceramic Cartridge
- Spout Can Be Positioned On The Left Hand Side Of The Mixer Only
- Uses 50mm Micro Plates & Unique Micro 25mm ColourChoice Body

### Installation Instructions

- \* NOT COMPATABLE WITH UNIVERSAL BODY
- \* ONLY USE COLOURCHOICE BODY TVW0035161





Note: All dimensions are in millimetres and are subject to normal manufacturing variations. Always use the physical product measurements for cut-outs and rough-ins as the technical details shown may differ from the actual product. Us