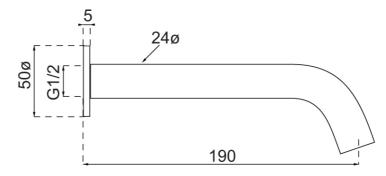

## **Technical Specification**

#### **Additional Notes**

- 115mm Centres
- 35mm Ceramic Cartridge
- Spout Can Be Positioned On The Left Hand Side Of The Mixer Only
- Uses 50mm Micro Plates & Unique Micro 25mm ColourChoice Body