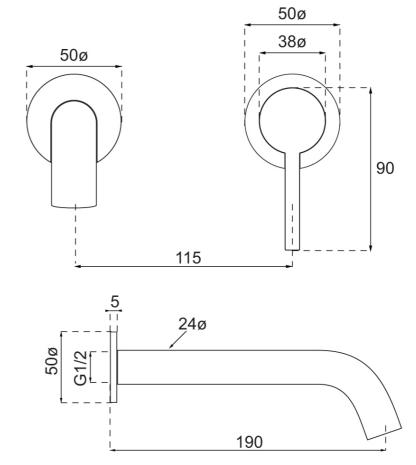

### **Additional Notes**

115mm Centres

- 25mm Ceramic Cartridge
- Spout Can Be Positioned On The
- Left Hand Side Of The Mixer Only

• Uses 50mm Micro Plates & Unique Micro 25mm ColourChoice Body

### Installation Instructions

\* NOT COMPATABLE WITH UNIVERSAL BODY \* ONLY USE COLOURCHOICE BODY TVW0025161

**Technical Specification** 

Note: All dimensions are in millimetres and are subject to normal manufacturing variations. Always use the physical product measurements for cut-outs and rough-ins as the technical details shown may differ from the actual product. Use acetic cured silicone sealant. Do not use epoxy type adhesives. Clean with damp cloth. Do not use abrasive cleaners, liquids or pastes.