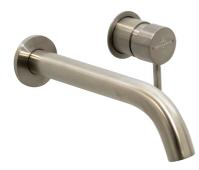

# Vita Wall Mounted Basin Trim

# Product Image

## **Product Details**

Brand: Range: Warranty: WELS: Villeroy & Boch Vita 15 Years\* 5 Star 6 LPM, Reg #: T37234