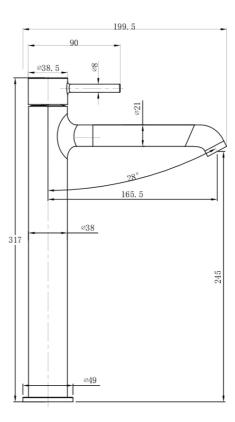

# Vita Vessel Basin Mixer

## **Product Image**

# **Product Details**



Brand: Villeroy & Boch

Range: Vita Warranty: 15 Years\*

WELS: 5 Star 6 LPM, Reg #: T37266

# **Additional Features**

# **Technical Specification**

## **Required Product**

#### **Recommended Products**

### **Additional Notes**

• 25mm Ceramic Cartridge





Note: All dimensions are in millimetres and are subject to normal manufacturing variations. Always use the physical product measurements for cut-outs and rough-ins as the technical details shown may differ from the actual product. Use acetic cured silicone sealant. Do not use epoxy type adhesives. Clean with damp cloth. Do not use abrasive cleaners, liquids or pastes.