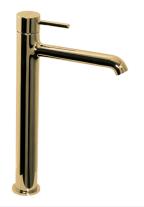

# Vita Vessel Basin Mixer

## **Product Image**

# **Product Details**



Brand: Villeroy & Boch

Range: Vita Warranty: 15 Years\*

WELS: 5 Star 6 LPM, Reg #: T37266

# **Additional Features**

# **Technical Specification**

## **Required Product**

#### **Recommended Products**

### **Additional Notes**

• 25mm Ceramic Cartridge





Note: All dimensions are in millimetres and are subject to normal manufacturing variations. Always use the physical product measurements for cut-outs and rough-ins as the technical details shown may differ from the actual product. Use acetic cured silicone sealant. Do not use epoxy type adhesives. Clean with damp cloth. Do not use abrasive cleaners, liquids or pastes.