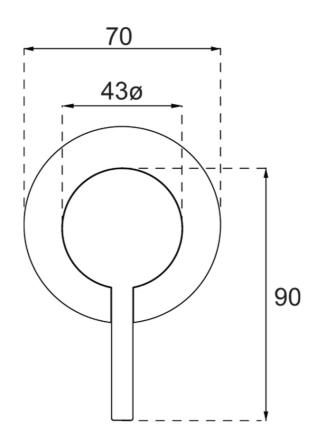

# **Technical Specification**

Note: All dimensions are in millimetres and are subject to normal manufacturing variations. Always use the physical product measurements for cut-outs and rough-ins as the technical details shown may differ from the actual product. Use acetic cured silicone sealant. Do not use epoxy type adhesives. Clean with damp cloth. Do not use abrasive cleaners, liquids or pastes.