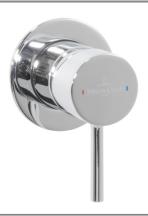

# **Product Image**

### **Product Details**

Code: TV\$11120XB
Brand: Villeroy & Boch

Range: Vita
Warranty: 15 Years\*
WELS: N/A