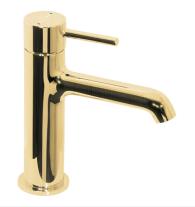

# Vita Basin Mixer

### **Product Image**

### **Product Details**



Brand: Villeroy & Bocn Range: Vita

Warranty: 15 Years\*

WELS: 5 Star 5 LPM, Reg #: T37247

#### **Additional Features**

### **Technical Specification**

## **Required Product**

#### **Recommended Products**

#### **Additional Notes**

• 25mm Ceramic Cartridge





Note: All dimensions are in millimetres and are subject to normal manufacturing variations. Always use the physical product measurements for cut-outs and rough-ins as the technical details shown may differ from the actual product. Use acetic cured silicone sealant. Do not use epoxy type adhesives. Clean with damp cloth. Do not use abrasive cleaners, liquids or pastes.