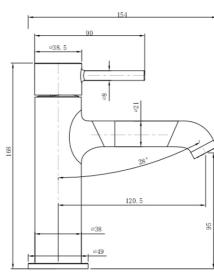

# Vita Basin Mixer

### **Product Image**

### **Product Details**



Brand: Villeroy & Bocn Range: Vita

Warranty: 15 Years\*

WELS: 5 Star 5 LPM, Reg #: T37247

#### **Additional Features**

### **Technical Specification**

## **Required Product**

#### **Recommended Products**

#### **Additional Notes**

• 25mm Ceramic Cartridge





Note: All dimensions are in millimetres and are subject to normal manufacturing variations. Always use the physical product measurements for cut-outs and rough-ins as the technical details shown may differ from the actual product. Use acetic cured silicone sealant. Do not use epoxy type adhesives. Clean with damp cloth. Do not use abrasive cleaners, liquids or pastes.