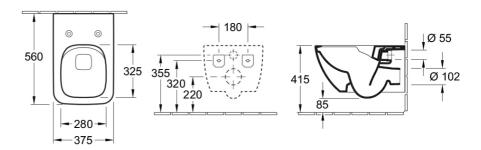

### **Product Details**

Code: 4611R001S4CB
Brand: Villeroy & Boch
Range: Venticello
Warranty: 10 Years\*
Product Width: 375 mm
Product Depth: 560 mm

**Technical Specification** 

WELS: 4 Star 3.5 LPM, Reg #: L05250