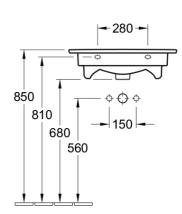

#### **Product Details**

SKU: 41246001CB
Brand: Villeroy & Boch
Range: Venticello
Warranty: 10 Years
Product Width: 600 mm
Product Depth: 500 mm
WELS: N/A

**Technical Specification** 