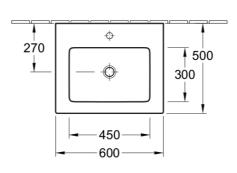

#### **Product Details**

SKU: 41246001CB
Brand: Villeroy & Boch
Range: Venticello
Warranty: 10 Years
Product Width: 600 mm
Product Depth: 500 mm
WELS: N/A

**Technical Specification** 