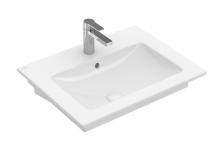

## **Product Image**

#### **Product Details**

SKU: 41246001CB
Brand: Villeroy & Boch
Range: Venticello
Warranty: 10 Years
Product Width: 600 mm
Product Depth: 500 mm
WELS: N/A

**Technical Specification** 