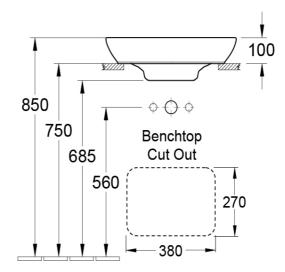

#### Installation Instructions

\* Position logo at rear of basin and overflow at the front

## **Technical Specification**

Note: All dimensions are in millimetres and are subject to normal manufacturing variations. Always use the physical product measurements for cut-outs and rough-ins as the technical details shown may differ from the actual product. Use acetic cured silicone sealant. Do not use epoxy type adhesives. Clean with damp cloth. Do not use abrasive cleaners, liquids or pastes.