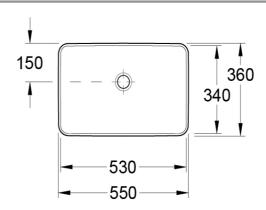

#### **Product Details**

Code: 41135501
Brand: Villeroy & Boch
Range: Venticello
Warranty: 10 Years\*
Product Width: 550 mm
Product Depth: 360 mm
WELS: N/A

## **Technical Specification**

Note: All dimensions are in millimetres and are subject to normal manufacturing variations. Always use the physical product measurements for cut-outs and rough-ins as the technical details shown may differ from the actual product. Use acetic cured silicone sealant. Do not use epoxy type adhesives. Clean with damp cloth. Do not use abrasive cleaners, liquids or pastes.