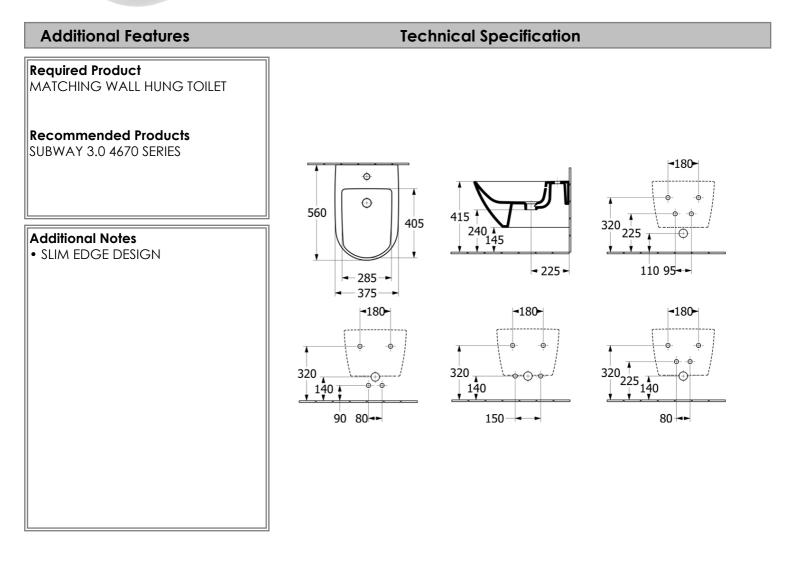

## Product Details

Code:44700001Brand:Villeroy & BochRange:SUBWAY 3.0Warranty:10 Years\*Product Width:N/AProduct Depth:N/AWELS:0 Star 0.0/0.0L 0.0L avg flush, Reg #:

Note: All dimensions are in millimetres and are subject to normal manufacturing variations. Always use the physical product measurements for cut-outs and rough-ins as the technical details shown may differ from the actual product. Use acetic cured silicone sealant. Do not use epoxy type adhesives. Clean with damp cloth. Do not use abrasive cleaners, liquids or pastes.