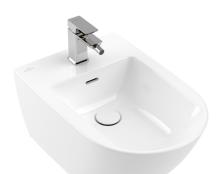

## Subway 3.0 WH Bidet

1 Tap Hole

## **Product Image**

Π

 $\frac{\text{Villeroy & Boch}}{^{1748}}$ 