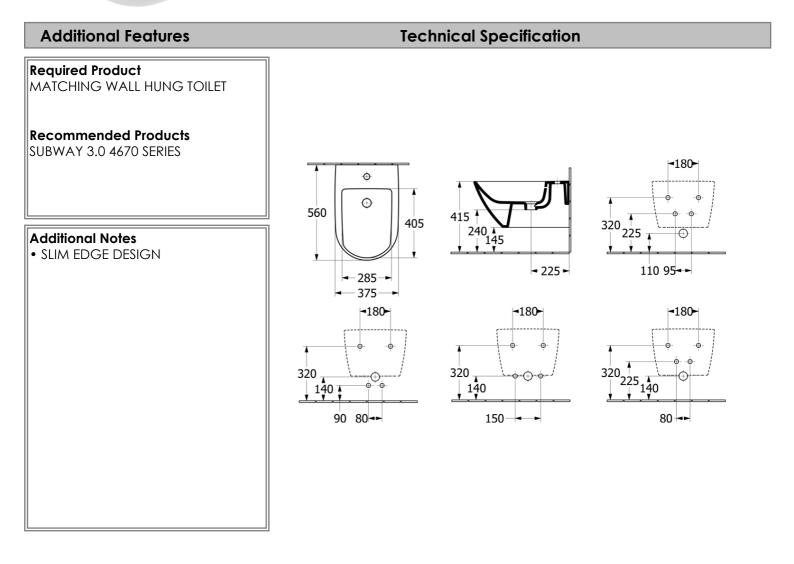

## Product Details

Code:447000R1Brand:Villeroy & BochRange:SUBWAY 3.1Warranty:10 Years\*Product Width:N/AProduct Depth:N/AWELS:0 Star 0.0/0.0L 0.0L avg flush, Reg #:

Note: All dimensions are in millimetres and are subject to normal manufacturing variations. Always use the physical product measurements for cut-outs and rough-ins as the technical details shown may differ from the actual product. Use acetic cured silicone sealant. Do not use epoxy type adhesives. Clean with damp cloth. Do not use abrasive cleaners, liquids or pastes.