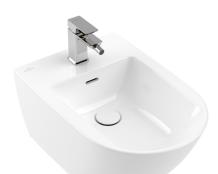

## Subway 3.0 WH Bidet

1 Tap Hole | CermaicPlus

## **Product Image**

Π

Villeroy & Boch