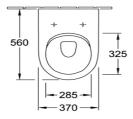

# **Technical Specification**

#### **Additional Notes**

- TwistFlush
- Fully Smooth Sided
- Soft Close Seat

\*Please visit **argentaust.com.au/warranty** to view the full warranty

Note: All dimensions are in millimetres and are subject to normal manufacturing variations. Always use the physical product measurements for cut-outs and rough-ins as the technical details shown may differ from the actual product. Use acetic cured silicone sealant. Do not use epoxy type adhesives. Clean with damp cloth. Do not use abrasive cleaners, liquids or pastes.