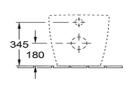

# **Technical Specification**

#### **Additional Notes**

- TwistFlush
- Fully Smooth Sided
- Soft Close Seat

\*Please visit **argentaust.com.au/warranty** to view the full warranty

Note: All dimensions are in millimetres and are subject to normal manufacturing variations. Always use the physical product measurements for cut-outs and rough-ins as the technical details shown may differ from the actual product. Use acetic cured silicone sealant. Do not use epoxy type adhesives. Clean with damp cloth. Do not use abrasive cleaners, liquids or pastes.