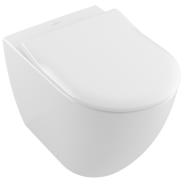

### **Product Details**

Code: 46711101\$4B
Brand: Villeroy & Boch
Range: Subway 3.0
Warranty: 10 Years\*
Product Width: 370 mm
Product Depth: 595 mm

WELS: 4 Star 4.5 LPM, Reg #: L07242

Standard Seat

Slim Seat