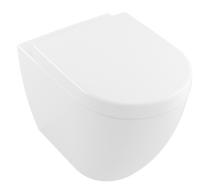

# **Product Image**

### **Product Details**

Code: 46711101\$4B
Brand: Villeroy & Boch
Range: Subway 3.0
Warranty: 10 Years\*
Product Width: 370 mm
Product Depth: 595 mm

WELS: 4 Star 4.5 LPM, Reg #: L07242

Standard Seat

Slim Seat