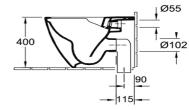

### **Product Details**

Code: 46711101\$4B
Brand: Villeroy & Boch
Range: Subway 3.0
Warranty: 10 Years\*
Product Width: 370 mm
Product Depth: 595 mm

WELS: 4 Star 4.5 LPM, Reg #: L07242

Standard Seat

Slim Seat

# **Technical Specification**

#### **Additional Notes**

- TwistFlush
- Fully Smooth Sided
- Soft Close Seat

\*Please visit **argentaust.com.au/warranty** to view the full warranty

Note: All dimensions are in millimetres and are subject to normal manufacturing variations. Always use the physical product measurements for cut-outs and rough-ins as the technical details shown may differ from the actual product. Use acetic cured silicone sealant. Do not use epoxy type adhesives. Clean with damp cloth. Do not use abrasive cleaners, liquids or pastes.