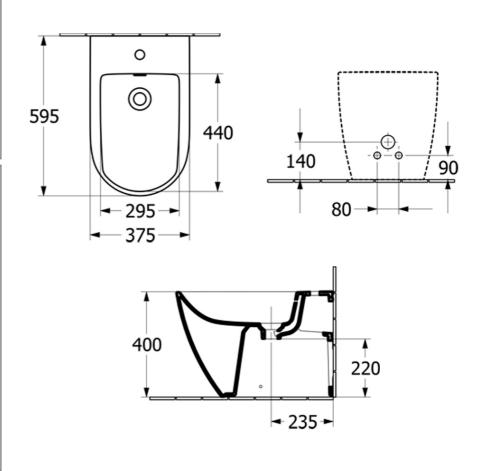

## **Technical Specification**

Note: All dimensions are in millimetres and are subject to normal manufacturing variations. Always use the physical product measurements for cut-outs and rough-ins as the technical details shown may differ from the actual product. Use acetic cured silicone sealant. Do not use epoxy type adhesives. Clean with damp cloth. Do not use abrasive cleaners, liquids or pastes.