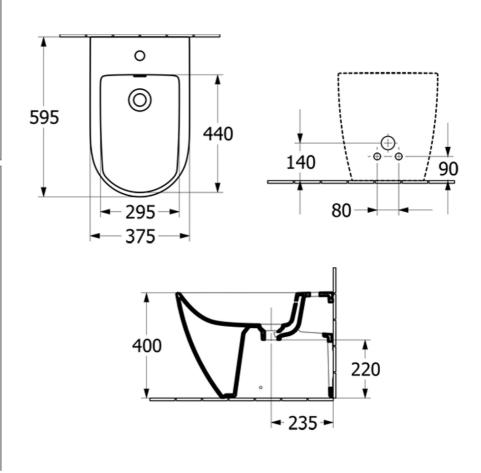

## **Technical Specification**

Note: All dimensions are in millimetres and are subject to normal manufacturing variations. Always use the physical product measurements for cut-outs and rough-ins as the technical details shown may differ from the actual product. Use acetic cured silicone sealant. Do not use epoxy type adhesives. Clean with damp cloth. Do not use abrasive cleaners, liquids or pastes.