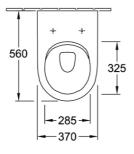

#### **Product Details**

Code: 46711101\$4B

Brand: Villeroy & Boch
Range: Subway 3.0

Warranty: 10 Years\*

Product Width: 370 mm

Product Depth: 595 mm

**Technical Specification** 

WELS: 4 Star 4.5 LPM, Reg #: L07242