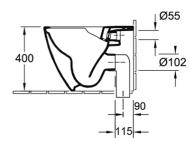

#### **Product Details**

Code: 46711101\$4B

Brand: Villeroy & Boch
Range: Subway 3.0

Warranty: 10 Years\*

Product Width: 370 mm

Product Depth: 595 mm

**Technical Specification** 

WELS: 4 Star 4.5 LPM, Reg #: L07242