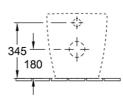

#### **Product Details**

Code: 46711101\$4B

Brand: Villeroy & Boch
Range: Subway 3.0

Warranty: 10 Years\*

Product Width: 370 mm

Product Depth: 595 mm

**Technical Specification** 

WELS: 4 Star 4.5 LPM, Reg #: L07242