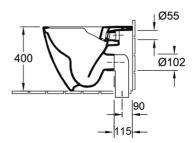

# Subway 3.0 TwistFlush Wall Faced Toilet

S Trap | TwistFlush | Slim Seat

# **Product Image**



## **Product Details**

Code: 4671T101L4B Brand: Villeroy & Boch Range: Subway 3.0 10 Years\* Warranty: Product Width: 370 mm Product Depth: 595 mm

WELS: 4 Star 4.5 LPM, Reg #: L07242

## **Additional Features**

# **Technical Specification**

### **Required Product**

Matching In Wall Cistern

#### **Recommended Products**

ViConnect 92233300 or 92233400 Cistern with E100 E200 or E300 Flushplate

# **Additional Notes**

- TwistFlush
- Fully Smooth Sided
- Slim Seat







\*Please visit argentaust.com.au/warranty to view the full warranty

Note: All dimensions are in millimetres and are subject to normal manufacturing variations. Always use the physical product measurements for cut-outs and rough-ins as the technical details shown may differ from the actual product. Use acetic cured silicone sealant. Do not use epoxy type adhesives. Clean with damp cloth. Do not use abrasive cleaners, liquids or pastes.