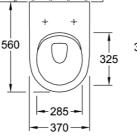

# **Technical Specification**

## **Product Details**

Code: 4671T101L4B Brand: Villeroy & Boch Range: Subway 3.0 10 Years\* Warranty: Product Width: 370 mm Product Depth: 595 mm

WELS: 4 Star 4.5 LPM, Reg #: L07242