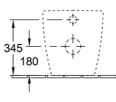

# Subway 3.0 TwistFlush Wall Faced Toilet

S Trap | TwistFlush | Slim Seat

# **Product Image**



## **Product Details**

Code: 4671T101L4B Brand: Villeroy & Boch Range: Subway 3.0 10 Years\* Warranty: Product Width: 370 mm Product Depth: 595 mm

WELS: 4 Star 4.5 LPM, Reg #: L07242

## **Additional Features**

# **Technical Specification**

### **Required Product**

Matching In Wall Cistern

#### **Recommended Products**

ViConnect 92233300 or 92233400 Cistern with E100 E200 or E300 Flushplate

# **Additional Notes**

- TwistFlush
- Fully Smooth Sided
- Slim Seat







\*Please visit argentaust.com.au/warranty to view the full warranty

Note: All dimensions are in millimetres and are subject to normal manufacturing variations. Always use the physical product measurements for cut-outs and rough-ins as the technical details shown may differ from the actual product. Use acetic cured silicone sealant. Do not use epoxy type adhesives. Clean with damp cloth. Do not use abrasive cleaners, liquids or pastes.