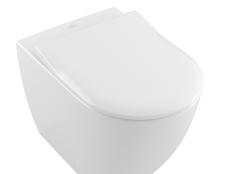

## Subway 3.0 TwistFlush Wall Faced Toilet

S Trap | TwistFlush | CeramicPlus | Slim Seat

## Product Details

Code:4671T1R1L4BBrand:Villeroy & BochRange:Subway 3.0Warranty:10 Years\*Product Width:370 mmProduct Depth:595 mmWELS:4 Star 4.5 LPM, Reg #: L07242

Note: All dimensions are in millimetres and are subject to normal manufacturing variations. Always use the physical product measurements for cut-outs and rough-ins as the technical details shown may differ from the actual product. Use acetic cured silicone sealant. Do not use epoxy type adhesives. Clean with damp cloth. Do not use abrasive cleaners, liquids or pastes.