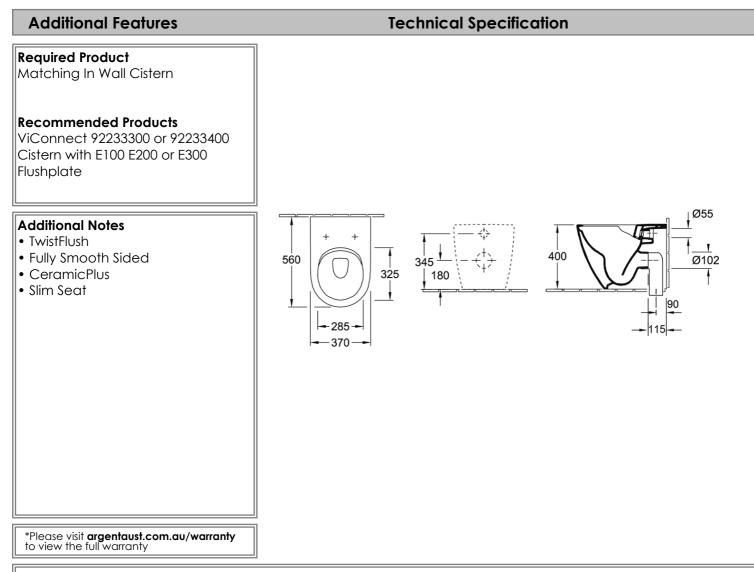

## Product Details

Code:4671T1R1L4BBrand:Villeroy & BochRange:Subway 3.0Warranty:10 Years\*Product Width:370 mmProduct Depth:595 mmWELS:4 Star 4.5 LPM, Reg #: L07242

Note: All dimensions are in millimetres and are subject to normal manufacturing variations. Always use the physical product measurements for cut-outs and rough-ins as the technical details shown may differ from the actual product. Use acetic cured silicone sealant. Do not use epoxy type adhesives. Clean with damp cloth. Do not use abrasive cleaners, liquids or pastes.