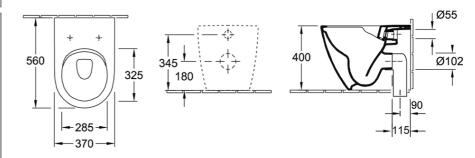

# Subway 3.0 TwistFlush Wall Faced Toilet

S Trap | TwistFlush | CeramicPlus | Soft Close Seat

### **Product Image**



### **Product Details**

Code: 467111R1S4B
Brand: Villeroy & Boch
Range: Subway 3.0
Warranty: 10 Years\*
Product Width: 370 mm
Product Depth: 595 mm

WELS: 4 Star 4.5 LPM, Reg #: L07242

# **Additional Features**

# Technical Specification

### **Required Product**

Matching In Wall Cistern

#### **Recommended Products**

ViConnect 92233300 or 92233400 Cistern with E100 E200 or E300 Flushplate

## **Additional Notes**

- TwistFlush
- Fully Smooth Sided
- CeramicPlus
- Soft Close Seat



\*Please visit argentaust.com.au/warranty to view the full warranty

Note: All dimensions are in millimetres and are subject to normal manufacturing variations. Always use the physical product measurements for cut-outs and rough-ins as the technical details shown may differ from the actual product. Use acetic cured silicone sealant. Do not use epoxy type adhesives. Clean with damp cloth. Do not use abrasive cleaners, liquids or pastes.