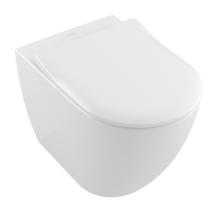

### **Product Image**

### **Product Details**

Code: 467111R1S4B
Brand: Villeroy & Boch
Range: Subway 3.0
Warranty: 10 Years\*
Product Width: 370 mm
Product Depth: 595 mm

WELS: 4 Star 4.5 LPM, Reg #: L07242