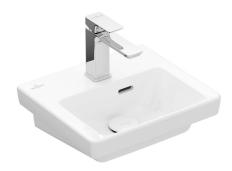

# Subway 3.0 370 Handwash Basin

1 Taphole, Slot Overflow, Titan Ceram

## **Product Image**

#### **Product Details**

Code: 43703701CB
Brand: Villeroy & Boch
Range: Subway 3.0
Warranty: 10 Years\*
Product Width: 370 mm
Product Depth: 305 mm
WELS: N/A

### **Additional Notes**

 TitanCeram Slim Edge Basin with Offset Slot Overflow