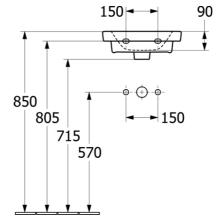

# **Technical Specification**

\*Please visit argentaust.com.au/warranty to view the full warranty

Note: All dimensions are in millimetres and are subject to normal manufacturing variations. Always use the physical product measurements for cut-outs and rough-ins as the technical details shown may differ from the actual product. Use acetic cured silicone sealant. Do not use epoxy type adhesives. Clean with damp cloth. Do not use abrasive cleaners, liquids or pastes.