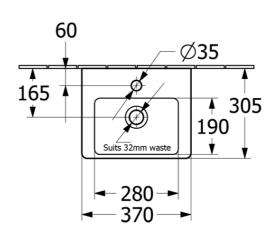

# **Technical Specification**

\*Please visit argentaust.com.au/warranty to view the full warranty

Note: All dimensions are in millimetres and are subject to normal manufacturing variations. Always use the physical product measurements for cut-outs and rough-ins as the technical details shown may differ from the actual product. Use acetic cured silicone sealant. Do not use epoxy type adhesives. Clean with damp cloth. Do not use abrasive cleaners, liquids or pastes.