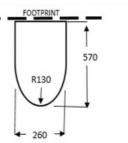

### Installation Instructions

- \* Rec set out 140mm
- \* S trap set out 110 200mm
- \* 200 290mm with Optional B8080

Vario

**Technical Specification** 

Note: All dimensions are in millimetres and are subject to normal manufacturing variations. Always use the physical product measurements for cut-outs and rough-ins as the technical details shown may differ from the actual product. Use acetic cured silicone sealant. Do not use epoxy type adhesives. Clean with damp cloth. Do not use abrasive cleaners, liquids or pastes.