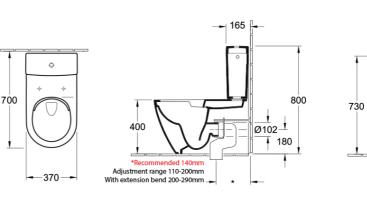

## Product Details

| Code:          | 4672T101L4B                   |
|----------------|-------------------------------|
| Brand:         | Villeroy & Boch               |
| Range:         | Subway 3.0                    |
| Warranty:      | 10 Years*                     |
| Product Width: | 370 mm                        |
| Product Depth: | 700 mm                        |
| WELS:          | 4 Star 3.5 LPM, Reg #: L04768 |

### Installation Instructions

- \* Rec set out 140mm
- \* S trap set out 110 200mm
- \* 200 290mm with Optional B8080

Vario

**Technical Specification** 

Note: All dimensions are in millimetres and are subject to normal manufacturing variations. Always use the physical product measurements for cut-outs and rough-ins as the technical details shown may differ from the actual product. Use acetic cured silicone sealant. Do not use epoxy type adhesives. Clean with damp cloth. Do not use abrasive cleaners, liquids or pastes.