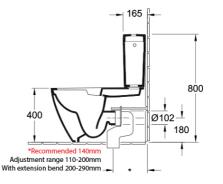

# Subway 3.0 TwistFlush BTW Toilet S Trap

Slim Seat | CeramicPlus

#### **Product Image**



#### **Product Details**

Code: 4672T1R1L4B
Brand: Villeroy & Boch
Range: Subway 3.0
Warranty: 10 Years\*
Product Width: 370 mm
Product Depth: 700 mm

WELS: 4 Star 3.5 LPM, Reg #: L04768

#### **Additional Features**

## **Technical Specification**

## **Required Product**

## Recommended Products

MATCHING BASIN

#### **Additional Notes**

 TwistFlush Technology | CeramicPlus | Slim Seat









Note: All dimensions are in millimetres and are subject to normal manufacturing variations. Always use the physical product measurements for cut-outs and rough-ins as the technical details shown may differ from the actual product. Use acetic cured silicone sealant. Do not use epoxy type adhesives. Clean with damp cloth. Do not use abrasive cleaners, liquids or pastes.