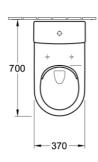

#### **Product Details**

Code: 4672T1R1L4B
Brand: Villeroy & Boch
Range: Subway 3.0
Warranty: 10 Years\*
Product Width: 370 mm
Product Depth: 700 mm

WELS: 4 Star 3.5 LPM, Reg #: L04768