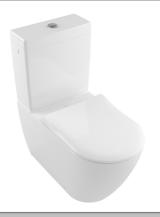

# Subway 3.0 TwistFlush BTW Toilet S Trap

Slim Seat | CeramicPlus

#### **Product Image**



#### **Product Details**

Code: 4672T1R1L4B
Brand: Villeroy & Boch
Range: Subway 3.0
Warranty: 10 Years\*
Product Width: 370 mm
Product Depth: 700 mm

WELS: 4 Star 3.5 LPM, Reg #: L04768

#### **Additional Features**

## **Technical Specification**

## **Required Product**

## Recommended Products

MATCHING BASIN

#### **Additional Notes**

 TwistFlush Technology | CeramicPlus | Slim Seat









Note: All dimensions are in millimetres and are subject to normal manufacturing variations. Always use the physical product measurements for cut-outs and rough-ins as the technical details shown may differ from the actual product. Use acetic cured silicone sealant. Do not use epoxy type adhesives. Clean with damp cloth. Do not use abrasive cleaners, liquids or pastes.