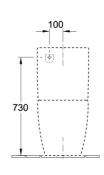

# Subway 3.0 TwistFlush BTW Toilet S Trap

Slim Seat | CeramicPlus

#### **Product Image**



#### **Product Details**

Code: 4672T1R1L4B
Brand: Villeroy & Boch
Range: Subway 3.0
Warranty: 10 Years\*
Product Width: 370 mm
Product Depth: 700 mm

WELS: 4 Star 3.5 LPM, Reg #: L04768

#### **Additional Features**

## **Technical Specification**

## **Required Product**

## Recommended Products

MATCHING BASIN

#### **Additional Notes**

 TwistFlush Technology | CeramicPlus | Slim Seat









Note: All dimensions are in millimetres and are subject to normal manufacturing variations. Always use the physical product measurements for cut-outs and rough-ins as the technical details shown may differ from the actual product. Use acetic cured silicone sealant. Do not use epoxy type adhesives. Clean with damp cloth. Do not use abrasive cleaners, liquids or pastes.