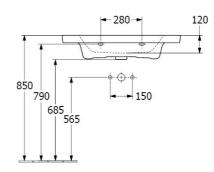

# **Product Details**

Code: 4A708001CB
Brand: Villeroy & Boch
Range: Subway 3.0
Warranty: 10 Years\*
Product Width: 800 mm
Product Depth: 470 mm
Product Height: 45 mm

**Technical Specification** 