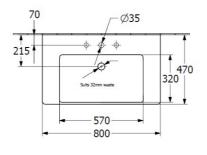

# **Product Details**

Code: 4A708001CB
Brand: Villeroy & Boch
Range: Subway 3.0
Warranty: 10 Years\*
Product Width: 800 mm
Product Depth: 470 mm
Product Height: 45 mm

**Technical Specification** 

# **Required Product**

32mm Waste