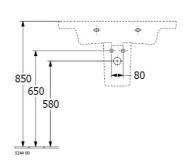

## Installation Instructions

\* Supplied with 9961 Mounting set

\*Please visit argentaust.com.au/warranty to view the full warranty

Note: All dimensions are in millimetres and are subject to normal manufacturing variations. Always use the physical product measurements for cut-outs and rough-ins as the technical details shown may differ from the actual product. Use acetic cured silicone sealant. Do not use epoxy type adhesives. Clean with damp cloth. Do not use abrasive cleaners, liquids or pastes.