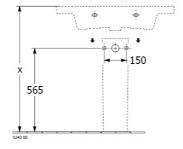

## Installation Instructions

\* Supplied with 9961 Mounting set

\*Please visit argentaust.com.au/warranty to view the full warranty

Note: All dimensions are in millimetres and are subject to normal manufacturing variations. Always use the physical product measurements for cut-outs and rough-ins as the technical details shown may differ from the actual product. Use acetic cured silicone sealant. Do not use epoxy type adhesives. Clean with damp cloth. Do not use abrasive cleaners, liquids or pastes.