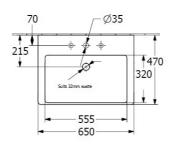

## **Product Details**

Code: 4A706501CB
Brand: Villeroy & Boch
Range: Subway 3.0
Warranty: 10 Years\*
Product Width: 650 mm
Product Depth: 470 mm
Product Height: 45 mm

## Required Product

32mm Waste

## Additional Notes

• TitanCeram Slim Edge Basin with Slot Overflow