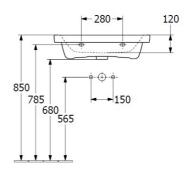

## **Product Details**

Code: 4A706501CB
Brand: Villeroy & Boch
Range: Subway 3.0
Warranty: 10 Years\*
Product Width: 650 mm
Product Depth: 470 mm
Product Height: 45 mm

### Installation Instructions

\* Supplied with 9961 Mounting set