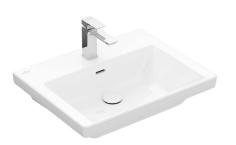

# Subway 3.0 600 Wall Basin

## **Product Image**

#### Additional Notes

• TitanCeram Slim Edge Basin with Slot Overflow