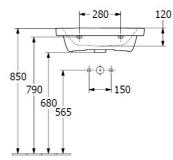

**Technical Specification** 

#### - Ø35 → ∲ ∲ ↓ ↔ ↓ 470 320 ↓

505 600

70

215

1