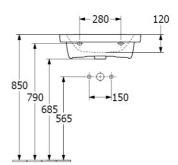

### Installation Instructions

\* Supplied with 9961 Mounting set

\*Please visit argentaust.com.au/warranty to view the full warranty

Note: All dimensions are in millimetres and are subject to normal manufacturing variations. Always use the physical product measurements for cut-outs and rough-ins as the technical details shown may differ from the actual product. Use acetic cured silicone sealant. Do not use epoxy type adhesives. Clean with damp cloth. Do not use abrasive cleaners, liquids or pastes.