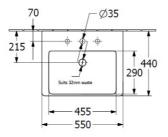

### **Product Details**

Code: 4A7055RWCB
Brand: Villeroy & Boch
Range: Subway 3.0
Warranty: 10 Years\*
Product Width: 550 mm
Product Depth: 440 mm
Product Height: 45 mm

**Technical Specification** 