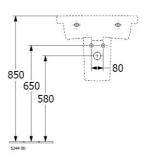

### Installation Instructions

\* Supplied with 9961 Mounting set

\*Please visit argentaust.com.au/warranty to view the full warranty

Note: All dimensions are in millimetres and are subject to normal manufacturing variations. Always use the physical product measurements for cut-outs and rough-ins as the technical details shown may differ from the actual product. Use acetic cured silicone sealant. Do not use epoxy type adhesives. Clean with damp cloth. Do not use abrasive cleaners, liquids or pastes.