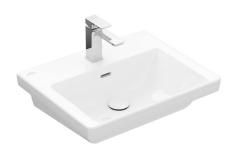

# Subway 3.0 550 Wall Basin

## **Product Image**



### **Product Details**

Code: 4A7055RWCB
Brand: Villeroy & Boch
Range: Subway 3.0
Warranty: 10 Years\*
Product Width: 550 mm
Product Depth: 440 mm
Product Height: 45 mm

**Technical Specification** 

### **Additional Features**

# **Required Product**

32mm Waste

#### **Recommended Products**

K316-D Pop Up Waste Series

#### **Additional Notes**

• TitanCeram Slim Edge Basin with Slot Overflow

### Installation Instructions

\* Supplied with 9961 Mounting set







\*Please visit argentaust.com.au/warranty to view the full warranty

Note: All dimensions are in millimetres and are subject to normal manufacturing variations. Always use the physical product measurements for cut-outs and rough-ins as the technical details shown may differ from the actual product. Use acetic cured silicon