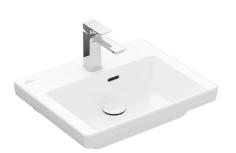

## **Product Image**

## Subway 3.0 500 Wall Basin

Gloss White - Slot Overflow + TitanCeramic

## **Product Details**

| Code:          | 43705001CB      |
|----------------|-----------------|
| Brand:         | Villeroy & Boch |
| Range:         | Subway 3.0      |
| Warranty:      | 10 Years*       |
| Product Width: | 500 mm          |
| Product Depth: | 400 mm          |
| Product Height | 45 mm           |