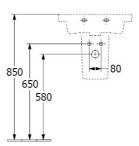

Note: All dimensions are in millimetres and are subject to normal manufacturing variations. Always use the physical product measurements for cut-outs and rough-ins as the technical details shown may differ from the actual product. Use acetic cured silicone sealant. Do not use epoxy type adhesives. Clean with damp cloth. Do not use abrasive cleaners, liquids or pastes.