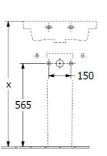

Note: All dimensions are in millimetres and are subject to normal manufacturing variations. Always use the physical product measurements for cut-outs and rough-ins as the technical details shown may differ from the actual product. Use acetic cured silicone sealant. Do not use epoxy type adhesives. Clean with damp cloth. Do not use abrasive cleaners, liquids or pastes.