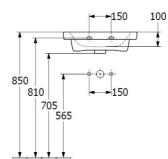

Note: All dimensions are in millimetres and are subject to normal manufacturing variations. Always use the physical product measurements for cut-outs and rough-ins as the technical details shown may differ from the actual product. Use acetic cured silicone sealant. Do not use epoxy type adhesives. Clean with damp cloth. Do not use abrasive cleaners, liquids or pastes.