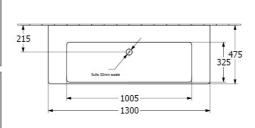

# Product Details

Code: 4A70D301CB
Brand: Villeroy & Boch
Range: Subway 3.0
Warranty: 10 Years\*
Product Width: 1300
Product Depth: 475
Product Height: 45

Depicted with one tap hole

### **Technical Specification**

#### **Required Product**

32mm Waste