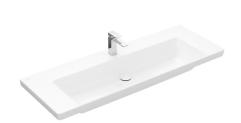

## **Product Image**

# Product Details

Code: 4A70D301CB
Brand: Villeroy & Boch
Range: Subway 3.0
Warranty: 10 Years\*
Product Width: 1300
Product Depth: 475
Product Height: 45

Depicted with one tap hole