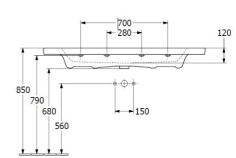

# Product Details

Code: 4A70D301CB
Brand: Villeroy & Boch
Range: Subway 3.0
Warranty: 10 Years\*
Product Width: 1300
Product Depth: 475
Product Height: 45

Depicted with one tap hole

### **Technical Specification**