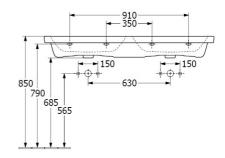

## **Product Details**

Code: 4A71D101CB
Brand: Villeroy & Boch
Range: Subway 3.0
Warranty: 10 Years\*
Product Width: 1300
Product Depth: 475
Product Height: 45

**Technical Specification** 

#### Installation Instructions

\* Supplied with 2 x 9961 Mounting set

\*Please visit argentaust.com.au/warranty to view the full warranty

Note: All dimensions are in millimetres and are subject to normal manufacturing variations. Always use the physical product measurements for cut-outs and rough-ins as the technical details shown may differ from the actual product. Use acetic cured silicone sealant. Do not use epoxy type adhesives. Clean with damp cloth. Do not use abrasive cleaners, liquids or pastes.