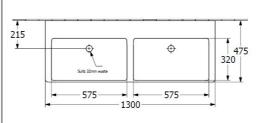

## **Product Details**

Code: 4A71D101CB
Brand: Villeroy & Boch
Range: Subway 3.0
Warranty: 10 Years\*
Product Width: 1300
Product Depth: 475
Product Height: 45

**Technical Specification** 

## **Required Product**

32mm Waste