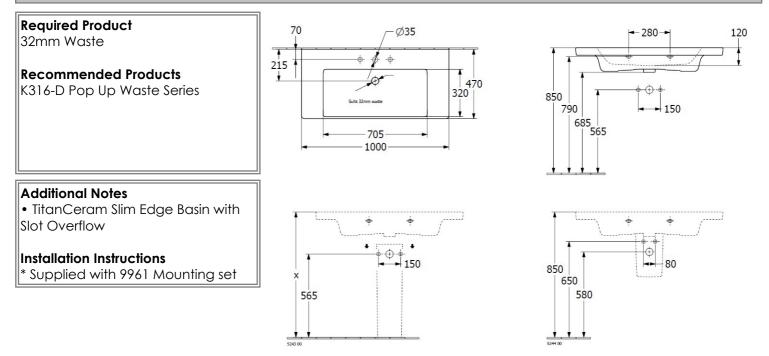

**Technical Specification** 

## **Additional Features**

\*Please visit **argentaust.com.au/warranty** to view the full warranty

Note: All dimensions are in millimetres and are subject to normal manufacturing variations. Always use the physical product measurements for cut-outs and rough-ins as the technical details shown may differ from the actual product. Use acetic cured silicone sealant. Do not use epoxy type adhesives. Clean with damp cloth. Do not use abrasive cleaners, liquids or pastes.