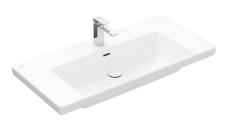

## **Product Image**

## **Product Details**

| Code:           | 4A70A5RWCB      |
|-----------------|-----------------|
| Brand:          | Villeroy & Boch |
| Range:          | Subway 3.0      |
| Warranty:       | 10 Years*       |
| Product Width:  | 1,000 mm        |
| Product Depth:  | 470 mm          |
| Product Height: | 45              |