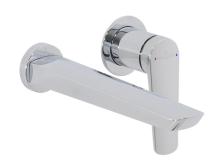

# **Product Image**

# **Product Details**

Brand: Villeroy & Boch Range: Stratos

Warranty: 15 Years\*

**Technical Specification** 

WELS: 6 Star 4.5 LPM, Reg #: T37254