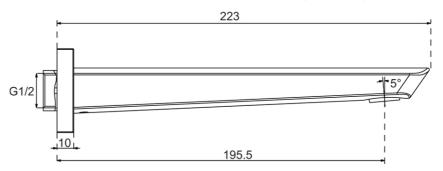

# 50ø 65ø 122.7

Note: All dimensions are in millimetres and are subject to normal manufacturing variations. Always use the physical product measurements for cut-outs and rough-ins as the technical details shown may differ from the actual product. Use acetic cured silicone sealant. Do not use epoxy type adhesives. Clean with damp cloth. Do not use abrasive cleaners, liquids or pastes.