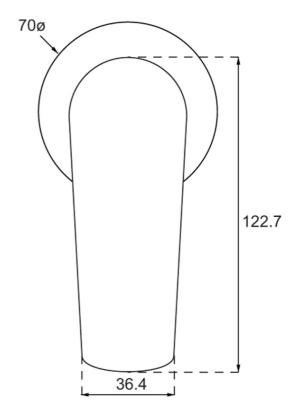

## **Technical Specification**

#### **Additional Notes**

- 35mm Ceramic Cartridge
- Compact 70mm Plate