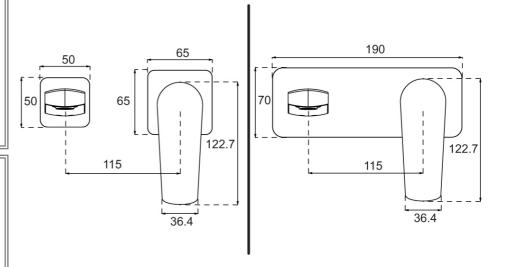

# **Technical Specification**

#### **Additional Notes**

- 115mm Centres
- 35mm Ceramic Cartridge
- Spout Can Be Positioned On The Left Hand Side Of The Mixer Only
- Supplied With Both Square & Rectangular Plates For User Choice