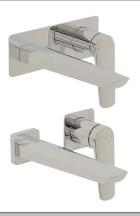

# Stratos Rectangular Wall Mounted Basin Trim

## **Product Image**

## **Product Details**



Brand: Villeroy & Boch
Range: Stratos
Warranty: 15 Years\*

WELS: 6 Star 4.5 LPM, Reg #: T37257

# **Additional Features**

# **Technical Specification**

#### **Required Product**

ColourChoice TVW0035161

#### **Recommended Products**

#### **Additional Notes**

- 115mm Centres
- 35mm Ceramic Cartridge
- Spout Can Be Positioned On The Left Hand Side Of The Mixer Only
- Supplied With Both Square & Rectangular Plates For User Choice

#### Installation Instructions

- \* NOT COMPATIBLE WITH UNIVERSAL BODY
- \* ONLY USE COLOURCHOICE BODY TVW0035161





Note: All dimensions are in millimetres and are subject to normal manufacturing variations. Always use the physical product measurements for cut-outs and rough-ins as the technical details shown may differ from the actual product. Use aceti