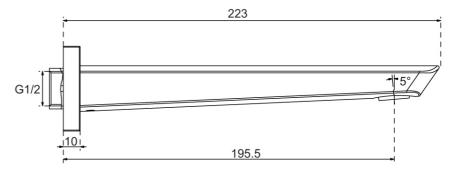

# **Technical Specification**

#### **Additional Notes**

- 115mm Centres
- 35mm Ceramic Cartridge
- Spout Can Be Positioned On The Left Hand Side Of The Mixer Only
- Supplied With Both Square & Rectangular Plates For User Choice