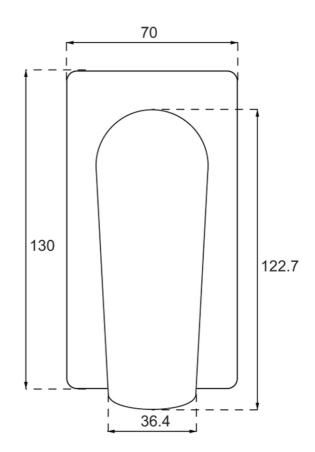

# **Technical Specification**

### Installation Instructions

- \* NOT COMPATIBLE WITH UNIVERSAL BODY
- \* ONLY USE COLOURCHOICE BODY TVS0033161

Note: All dimensions are in millimetres and are subject to normal manufacturing variations. Always use the physical product measurements for cut-outs and rough-ins as the technical details shown may differ from the actual product. Use acetic cured silicone sealant. Do not use epoxy type adhesives. Clean with damp cloth. Do not use abrasive cleaners, liquids or pastes.