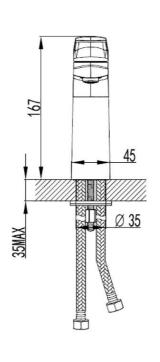

# **Technical Specification**

#### **Additional Notes**

• 25mm Ceramic Cartridge

Note: All dimensions are in millimetres and are subject to normal manufacturing variations. Always use the physical product measurements for cut-outs and rough-ins as the technical details shown may differ from the actual product. Use acetic cured silicone sealant. Do not use epoxy type adhesives. Clean with damp cloth. Do not use abrasive cleaners, liquidsor pastes.