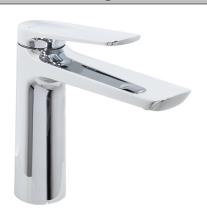

# **Stratos Basin Mixer**

# **ProductImage**

#### **Product Details**

Brand:

Villeroy & Boch

Range: Warranty: Stratos 15 Years\*

WELS:

6 Star 4.5 LPM, Reg #: T37275