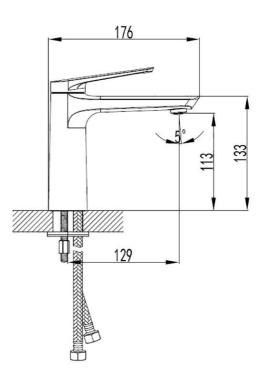

# **Technical Specification**

#### **Additional Notes**

• 25mm Ceramic Cartridge

Note: All dimensions are in millimetres and are subject to normal manufacturing variations. Always use the physical product measurements for cut-outs and rough-ins as the technical details shown may differ from the actual product. Use acetic cured silicone sealant. Do not use epoxy type adhesives. Clean with damp cloth. Do not use abrasive cleaners, liquidsor pastes.