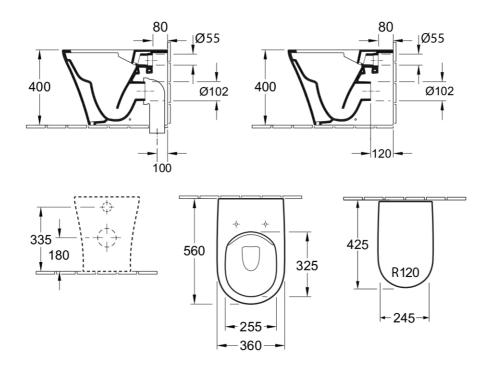

#### **Technical Specification**

Note: All dimensions are in millimetres and are subject to normal manufacturing variations. Always use the physical product measurements for cut-outs and rough-ins as the technical details shown may differ from the actual product. Use acetic cured silicone sealant. Do not use epoxy type adhesives. Clean with damp cloth. Do not use abrasive cleaners, liquids or pastes.