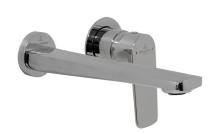

# O.Novo Style Wall Mounted Basin Mixer Trim

## **Product Image**

## **Product Details**



Brand: Villeroy & Boch
Range: O.Novo Style
Warranty: 15 Years\*

WELS: 5 Star 5 LPM, Reg #: T37270

## **Additional Features**

## **Technical Specification**

#### **Required Product**

ColourChoice TVW0035161

#### **Recommended Products**

### **Additional Notes**

- 115mm Centres
- 35mm Ceramic Cartridge
- Spout Can Be Positioned On The Left Hand Side Of The Mixer Only

#### Installation Instructions

- \* NOT COMPATIBLE WITH UNIVERSAL BODY
- \* ONLY USE COLOURCHOICE BODY TVW0035161







Note: All dimensions are in millimetres and are subject to normal manufacturing variations. Always use the physical product measurements for cut-outs and rough-ins as the technical details shown may differ from the actual product. Use acetic cured silicone sealant. Do not use epoxy type adhesives.