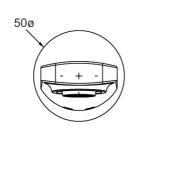

# O.Novo Style Wall Mounted Basin Mixer Trim

## **Product Image**

## **Product Details**



Brand: Villeroy & Boch
Range: O.Novo Style
Warranty: 15 Years\*

WELS: 5 Star 5 LPM, Reg #: T37270

## **Additional Features**

## **Technical Specification**

#### **Required Product**

ColourChoice TVW0035161

#### **Recommended Products**

### **Additional Notes**

- 115mm Centres
- 35mm Ceramic Cartridge
- Spout Can Be Positioned On The Left Hand Side Of The Mixer Only

#### Installation Instructions

- \* NOT COMPATIBLE WITH UNIVERSAL BODY
- \* ONLY USE COLOURCHOICE BODY TVW0035161







Note: All dimensions are in millimetres and are subject to normal manufacturing variations. Always use the physical product measurements for cut-outs and rough-ins as the technical details shown may differ from the actual product. Use acetic cured silicone sealant. Do not use epoxy type adhesives. Clean with damp cloth. Do not use abrasive cleaners, liquids or pastes.