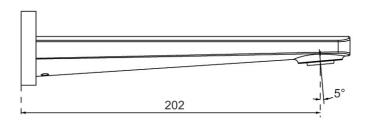

# O.Novo Style Wall Mounted Basin Mixer Trim

## **Product Image**

## **Product Details**



Brand: Villeroy & Boch
Range: O.Novo Style
Warranty: 15 Years\*

WELS: 5 Star 5 LPM, Reg #: T37270

## **Additional Features**

## **Technical Specification**

#### **Required Product**

ColourChoice TVW0035161

#### **Recommended Products**

### **Additional Notes**

- 115mm Centres
- 35mm Ceramic Cartridge
- Spout Can Be Positioned On The Left Hand Side Of The Mixer Only

#### Installation Instructions

- \* NOT COMPATIBLE WITH UNIVERSAL BODY
- \* ONLY USE COLOURCHOICE BODY TVW0035161







Note: All dimensions are in millimetres and are subject to normal manufacturing variations. Always use the physical product measurements for cut-outs and rough-ins as the technical details shown may differ from the actual product. Use acetic cured silicone sealant. Do not use epoxy type adhesives. Clean with damp cloth. Do not use abrasive cleaners, liquids or pastes.