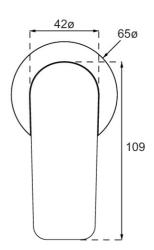

# O.Novo Style Wall Mounted Basin Mixer Trim

## **Product Image**

## **Product Details**



Brand: Villeroy & Boch
Range: O.Novo Style
Warranty: 15 Years\*

WELS: 5 Star 5 LPM, Reg #: T37270

## **Additional Features**

## **Technical Specification**

#### **Required Product**

ColourChoice TVW0035161

#### **Recommended Products**

### **Additional Notes**

- 115mm Centres
- 35mm Ceramic Cartridge
- Spout Can Be Positioned On The Left Hand Side Of The Mixer Only

#### Installation Instructions

- \* NOT COMPATIBLE WITH UNIVERSAL BODY
- \* ONLY USE COLOURCHOICE BODY TVW0035161







Note: All dimensions are in millimetres and are subject to normal manufacturing variations. Always use the physical product measurements for cut-outs and rough-ins as the technical details shown may differ from the actual product. Use acetic cured silicone sealant. Do not use epoxy type adhesives. Clean with damp cloth. Do not use abrasive cleaners, liquids or pastes.