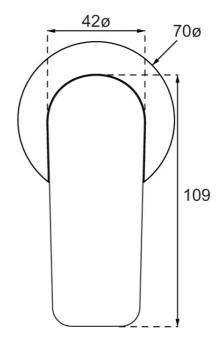

# **Technical Specification**

#### **Additional Notes**

- 35mm Ceramic Cartridge
- Compact 70mm Plate

## Installation Instructions

- \* NOT COMPATIBLE WITH UNIVERSAL BODY
- \* ONLY USE COLOURCHOICE BODY TVS0033161

Note: All dimensions are in millimetres and are subject to normal manufacturing variations. Always use the physical product measurements for cut-outs and rough-ins as the technical details shown may differ from the actual product. Use acetic cured silicone sealant. Do not use epoxy type adhesives. Clean with damp cloth. Do not use abrasive cleaners, liquids or pastes.