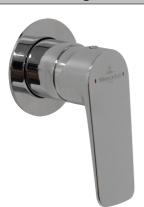

# **Product Image**

## **Product Details**

Brand: Villeroy & Boch
Range: O.Novo Style
Warranty: 15 Years\*
WELS: N/A