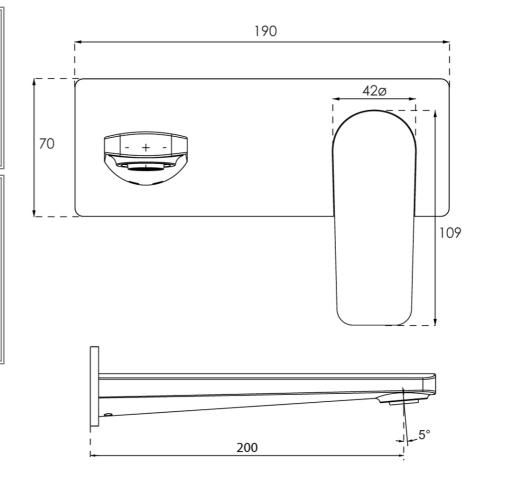

# O.Novo Style Rectangular Wall Mounted Basin Mixer Trim

# **Product Image**

## **Product Details**



Brand: Villeroy & Boch
Range: O.Novo Style
Warranty: 15 Years\*

WELS: 5 Star 5 LPM, Reg #: T37268

## **Additional Features**

# **Technical Specification**

## **Required Product**

ColourChoice TVW0035161

#### **Recommended Products**

### **Additional Notes**

- 115mm Centres
- 35mm Ceramic Cartridge
- Spout Can Be Positioned On The Left Hand Side Of The Mixer Only

#### Installation Instructions

- \* NOT COMPATIBLE WITH UNIVERSAL BODY
- \* ONLY USE COLOURCHOICE BODY TVW0035161



Note: All dimensions are in millimetres and are subject to normal manufacturing variations. Always use the physical product measurements for cut-outs and rough-ins as the technical details shown may differ from the actual product. Use acetic cured silicone sealant. Do not use epoxy type adhesives. Clean with damp cloth. Do not use abrasive cleaners, liquids or pastes.