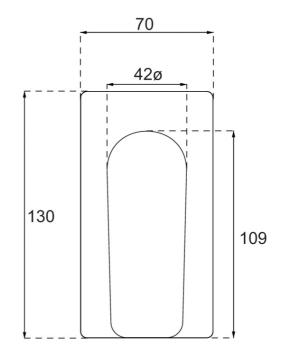

# **Technical Specification**

### Installation Instructions

- \* NOT COMPATIBLE WITH UNIVERSAL BODY
- \* ONLY USE COLOURCHOICE BODY TVS0033161

Note: All dimensions are in millimetres and are subject to normal manufacturing variations. Always use the physical product measurements for cut-outs and rough-ins as the technical details shown may differ from the actual product. Use acetic cured silicone sealant. Do not use epoxy type adhesives. Clean with damp cloth. Do not use abrasive cleaners, liquids or pastes.