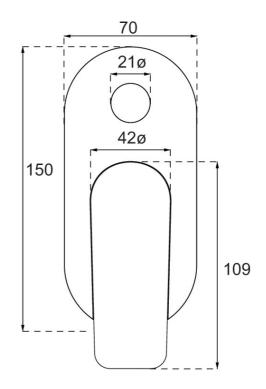

# Technical Specification

Note: All dimensions are in millimetres and are subject to normal manufacturing variations. Always use the physical product measurements for cut-outs and rough-ins as the technical details shown may differ from the actual product. Use acetic cured silicone sealant. Do not use epoxy type adhesives. Clean with damp cloth. Do not use abrasive cleaners, liquids or pastes.