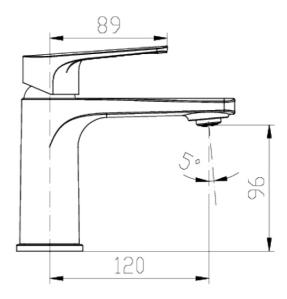

# O.Novo Style Basin Mixer

## **Product Image**

### **Product Details**



Brand: Villeroy & Boch Range: O.Novo Style Warranty: 15 Years\*

WELS: 6 Star 4.5 LPM, Reg #: T37239

#### **Additional Features**

# **Technical Specification**

# **Required Product**

#### **Recommended Products**

#### **Additional Notes**

• 35mm Ceramic Cartridge





Note: All dimensions are in millimetres and are subject to normal manufacturing variations. Always use the physical product measurements for cut-outs and rough-ins as the technical details shown may differ from the actual product. Use acetic cured silicone sealant. Do not use epoxy type adhesives. Clean with damp cloth. Do not use abrasive cleaners, liquids or pastes.