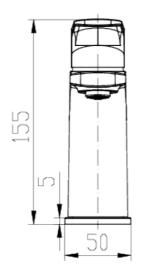

# O.Novo Style Basin Mixer

## **Product Image**

### **Product Details**



Brand: Villeroy & Boch Range: O.Novo Style Warranty: 15 Years\*

WELS: 6 Star 4.5 LPM, Reg #: T37239

#### **Additional Features**

# **Technical Specification**

# **Required Product**

#### **Recommended Products**

#### **Additional Notes**

• 35mm Ceramic Cartridge





Note: All dimensions are in millimetres and are subject to normal manufacturing variations. Always use the physical product measurements for cut-outs and rough-ins as the technical details shown may differ from the actual product. Use acetic cured silicone sealant. Do not use epoxy type adhesives. Clean with damp cloth. Do not use abrasive cleaners, liquids or pastes.