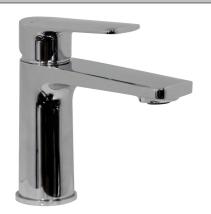

# O.Novo Style Basin Mixer

## **Product Image**

### **Product Details**



Brand: Villeroy & Boch Range: O.Novo Style Warranty: 15 Years\*

WELS: 6 Star 4.5 LPM, Reg #: T37239

#### **Additional Features**

# **Technical Specification**

# **Required Product**

#### **Recommended Products**

#### **Additional Notes**

• 35mm Ceramic Cartridge





Note: All dimensions are in millimetres and are subject to normal manufacturing variations. Always use the physical product measurements for cut-outs and rough-ins as the technical details shown may differ from the actual product. Use acetic cured silicone sealant. Do not use epoxy type adhesives. Clean with damp cloth. Do not use abrasive cleaners, liquids or pastes.