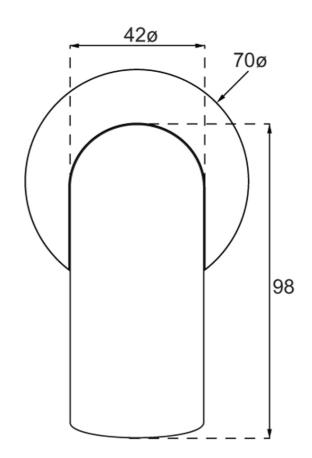

## **Technical Specification**

#### **Additional Notes**

- 35mm Ceramic Cartridge
- Compact 70mm Plate