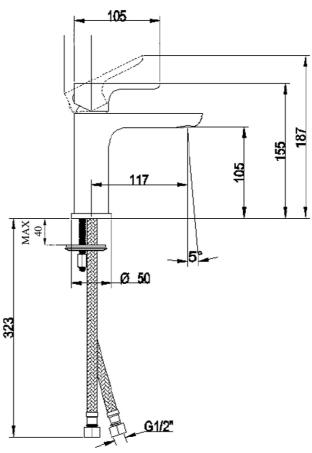

# **Technical Specification**

Note: All dimensions are in millimetres and are subject to normal manufacturing variations. Always use the physical product measurements for cut-outs and rough-ins as the technical details shown may differ from the actual product. Use acetic cured silicone sealant. Do not use epoxy type adhesives. Clean with damp cloth. Do not use abrasive cleaners, liquids or pastes.