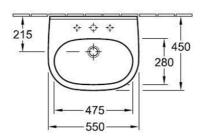

### **Product Details**

Code: 51605501CB
Brand: Villeroy & Boch

Range: O.novo
Warranty: 10 Years\*
Product Width: 550 mm
Product Depth: 450 mm
WELS: N/A