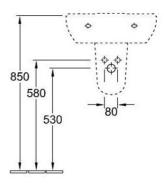

# O.novo 550 Wall Basin

## **Product Image**

### **Product Details**



Code: 51605501CB
Brand: Villeroy & Boch

Range: O.novo
Warranty: 10 Years\*
Product Width: 550 mm
Product Depth: 450 mm
WELS: N/A

#### **Additional Features**

# **Technical Specification**

### **Required Product**

32mm overflow waste

#### Recommended Products

K316-D POP UP WASTE SERIES

#### **Additional Notes**









\*Please visit argentaust.com.au/warranty to view the full warranty

Note: All dimensions are in millimetres and are subject to normal manufacturing variations. Always use the physical product measurements for cut-outs and rough-ins as the technical details shown may differ from the actual product. Use acetic cured silicone sealant. Do not use epoxy type adhesives. Clean with damp cloth. Do not use abrasive cleaners, liquids or pastes.