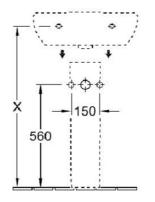

# O.novo 550 Wall Basin

## **Product Image**

### **Product Details**



Code: 51605501CB
Brand: Villeroy & Boch

Range: O.novo
Warranty: 10 Years\*
Product Width: 550 mm
Product Depth: 450 mm
WELS: N/A

#### **Additional Features**

# **Technical Specification**

### **Required Product**

32mm overflow waste

#### Recommended Products

K316-D POP UP WASTE SERIES

#### **Additional Notes**









\*Please visit argentaust.com.au/warranty to view the full warranty

Note: All dimensions are in millimetres and are subject to normal manufacturing variations. Always use the physical product measurements for cut-outs and rough-ins as the technical details shown may differ from the actual product. Use acetic cured silicone sealant. Do not use epoxy type adhesives. Clean with damp cloth. Do not use abrasive cleaners, liquids or pastes.