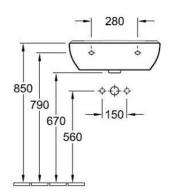

# O.novo 550 Wall Basin

## **Product Image**

### **Product Details**



Code: 51605501CB
Brand: Villeroy & Boch

Range: O.novo
Warranty: 10 Years\*
Product Width: 550 mm
Product Depth: 450 mm
WELS: N/A

#### **Additional Features**

# **Technical Specification**

### **Required Product**

32mm overflow waste

#### Recommended Products

K316-D POP UP WASTE SERIES

#### **Additional Notes**









\*Please visit argentaust.com.au/warranty to view the full warranty

Note: All dimensions are in millimetres and are subject to normal manufacturing variations. Always use the physical product measurements for cut-outs and rough-ins as the technical details shown may differ from the actual product. Use acetic cured silicone sealant. Do not use epoxy type adhesives. Clean with damp cloth. Do not use abrasive cleaners, liquids or pastes.