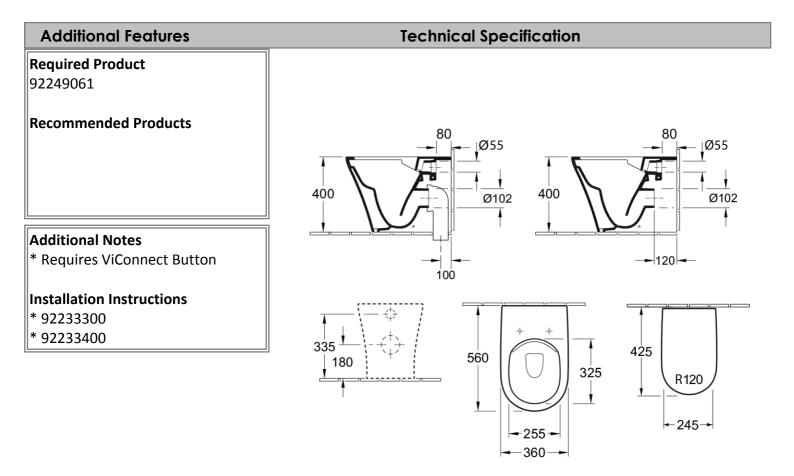

## 4624R1R1L4DB

Villeroy & Boch O.novo 2.0 5 Years N/A N/A 4 Star 3.5 LPM, Reg #: L06372

🔥 Argent

Note: All dimensions are in millimetres and are subject to normal manufacturing variations. Always use the physical product measurements for cut-outs and rough-ins as the technical details shown may differ from the actual product. Use acetic cured silicone sealant. Do not use epoxy type adhesives. Clean with damp cloth. Do not use abrasive cleaners, liquids or pastes.