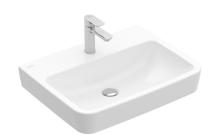

# O.novo 2.0 600 Wall Basin

## **Product Image**

### **Product Details**



SKU: 4A416201TB

Brand: Villeroy & Boch
Range: O.novo 2.0

Warranty: 10 Years

Product Width: 600 mm

Product Depth: 460 mm

WELS: N/A

## **Additional Features**

# **Technical Specification**

### **Required Product**

WM approved 32mm BSP waste

#### **Recommended Products**

K328F for Hospital Hygiene compliance, K316-D series for general use

#### **Additional Notes**

\* Hospital Hygiene Compliant







Note: All dimensions are in millimetres and are subject to normal manufacturing variations. Always use the physical product measurements for cut-outs and rough-ins as the technical details shown may differ from the actual product. Use acetic cured silicone sealant. Do not use epoxy type adhesives. Clean with damp cloth. Do not use abrasive cleaners, liquids or pastes.