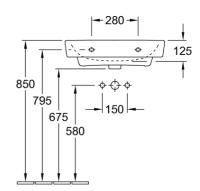

# O.novo 2.0 600 Wall Basin

## **Product Image**

### **Product Details**



SKU: 4A416201TB

Brand: Villeroy & Boch
Range: O.novo 2.0

Warranty: 10 Years

Product Width: 600 mm

Product Depth: 460 mm

WELS: N/A

## **Additional Features**

# **Technical Specification**

### **Required Product**

WM approved 32mm BSP waste

#### **Recommended Products**

K328F for Hospital Hygiene compliance, K316-D series for general use

#### **Additional Notes**

\* Hospital Hygiene Compliant







Note: All dimensions are in millimetres and are subject to normal manufacturing variations. Always use the physical product measurements for cut-outs and rough-ins as the technical details shown may differ from the actual product. Use acetic cured silicone sealant. Do not use epoxy type adhesives. Clean with damp cloth. Do not use abrasive cleaners, liquids or pastes.