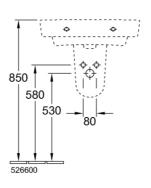

# O.novo 2.0 600 Wall Basin

## **Product Image**

### **Product Details**



SKU: 4A416201TB

Brand: Villeroy & Boch
Range: O.novo 2.0

Warranty: 10 Years

Product Width: 600 mm

Product Depth: 460 mm

WELS: N/A

## **Additional Features**

# **Technical Specification**

### **Required Product**

WM approved 32mm BSP waste

#### **Recommended Products**

K328F for Hospital Hygiene compliance, K316-D series for general use

#### **Additional Notes**

\* Hospital Hygiene Compliant







Note: All dimensions are in millimetres and are subject to normal manufacturing variations. Always use the physical product measurements for cut-outs and rough-ins as the technical details shown may differ from the actual product. Use acetic cured silicone sealant. Do not use epoxy type adhesives. Clean with damp cloth. Do not use abrasive cleaners, liquids or pastes.