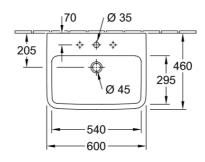

# **Technical Specification**

### **Product Details**

SKU: 4A416201TB

Brand: Villeroy & Boch
Range: O.novo 2.0

Warranty: 10 Years

Product Width: 600 mm

Product Depth: 460 mm

WELS: N/A