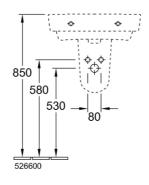

# Technical Specification

Note: All dimensions are in millimetres and are subject to normal manufacturing variations. Always use the physical product measurements for cut-outs and rough-ins as the technical details shown may differ from the actual product. Use acetic cured silicone sealant. Do not use epoxy type adhesives. Clean with damp cloth. Do not use abrasive cleaners, liquids or pastes.