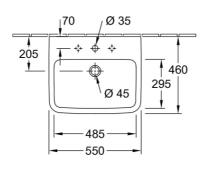

#### **Product Details**

SKU: 4A415701TB

Brand: Villeroy & Boch

Range: O.novo 2.0

Warranty: 10 Years

Product Width: 550 mm

Product Depth: 460 mm

WELS: N/A

# Technical Specification

Note: All dimensions are in millimetres and are subject to normal manufacturing variations. Always use the physical product measurements for cut-outs and rough-ins as the technical details shown may differ from the actual product. Use acetic cured silicone sealant. Do not use epoxy type adhesives. Clean with damp cloth. Do not use abrasive cleaners, liquids or pastes.