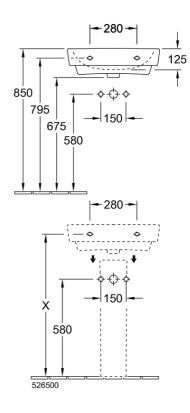

# Technical Specification

Note: All dimensions are in millimetres and are subject to normal manufacturing variations. Always use the physical product measurements for cut-outs and rough-ins as the technical details shown may differ from the actual product. Use acetic cured silicone sealant. Do not use epoxy type adhesives. Clean with damp cloth. Do not use abrasive cleaners, liquids or pastes.