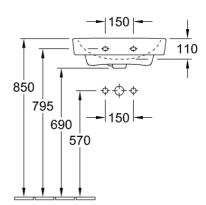

# O.novo 2.0 500 Wall Basin

## **Product Image**

#### **Product Details**

SKU: 43445201TB

Brand: Villeroy & Boch

Range: O.novo 2.0

Warranty: 10 Years

Product Width: 500 mm

Product Depth: 370 mm

WELS: N/A

**Technical Specification** 

### **Additional Features**

#### **Required Product**

WM approved 32mm BSP waste

#### **Recommended Products**

K328F for Hospital Hygiene compliance, K316-D series for general use

#### **Additional Notes**

\* Hospital Hygiene Compliant

# 







Note: All dimensions are in millimetres and are subject to normal manufacturing variations. Always use the physical product measurements for cut-outs and rough-ins as the technical details shown may differ from the actual product. Use acetic cured silicone sealant. Do not use epoxy type adhesives. Clean with damp cloth. Do not use abrasive cleaners, liquids or pastes.