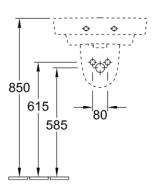

# O.novo 2.0 500 Wall Basin

## **Product Image**

#### **Product Details**

SKU: 43445201TB

Brand: Villeroy & Boch

Range: O.novo 2.0

Warranty: 10 Years

Product Width: 500 mm

Product Depth: 370 mm

WELS: N/A

**Technical Specification** 

### **Additional Features**

#### **Required Product**

WM approved 32mm BSP waste

#### **Recommended Products**

K328F for Hospital Hygiene compliance, K316-D series for general use

#### **Additional Notes**

\* Hospital Hygiene Compliant

# 







Note: All dimensions are in millimetres and are subject to normal manufacturing variations. Always use the physical product measurements for cut-outs and rough-ins as the technical details shown may differ from the actual product. Use acetic cured silicone sealant. Do not use epoxy type adhesives. Clean with damp cloth. Do not use abrasive cleaners, liquids or pastes.