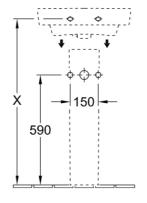

# O.novo 2.0 500 Wall Basin

## **Product Image**

#### **Product Details**

SKU: 43445201TB

Brand: Villeroy & Boch

Range: O.novo 2.0

Warranty: 10 Years

Product Width: 500 mm

Product Depth: 370 mm

WELS: N/A

**Technical Specification** 

### **Additional Features**

#### **Required Product**

WM approved 32mm BSP waste

#### **Recommended Products**

K328F for Hospital Hygiene compliance, K316-D series for general use

#### **Additional Notes**

\* Hospital Hygiene Compliant

# 







Note: All dimensions are in millimetres and are subject to normal manufacturing variations. Always use the physical product measurements for cut-outs and rough-ins as the technical details shown may differ from the actual product. Use acetic cured silicone sealant. Do not use epoxy type adhesives. Clean with damp cloth. Do not use abrasive cleaners, liquids or pastes.