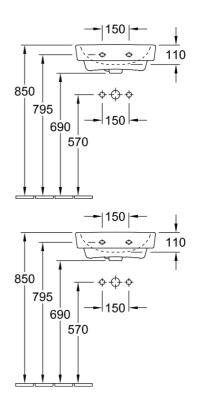

#### **Product Details**

SKU: 4344701CB
Brand: Villeroy & Boch
Range: O.novo 2.0
Warranty: 10 Years
Product Width: 450 mm
Product Depth: 370 mm
WELS: N/A

**Technical Specification** 

# 

Note: All dimensions are in millimetres and are subject to normal manufacturing variations. Always use the physical product measurements for cut-outs and rough-ins as the technical details shown may differ from the actual product. Use acetic cured silicone sealant. Do not use epoxy type adhesives. Clean with damp cloth. Do not use abrasive cleaners, liquids or pastes.