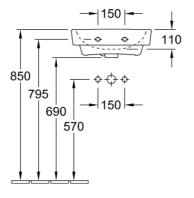

#### **Product Details**

SKU: 4344701CB
Brand: Villeroy & Boch
Range: O.novo 2.0
Warranty: 10 Years
Product Width: 450 mm
Product Depth: 370 mm
WELS: N/A

**Technical Specification** 

# 

Note: All dimensions are in millimetres and are subject to normal manufacturing variations. Always use the physical product measurements for cut-outs and rough-ins as the technical details shown may differ from the actual product. Use acetic cured silicone sealant. Do not use epoxy type adhesives. Clean with damp cloth. Do not use abrasive cleaners, liquids or pastes.